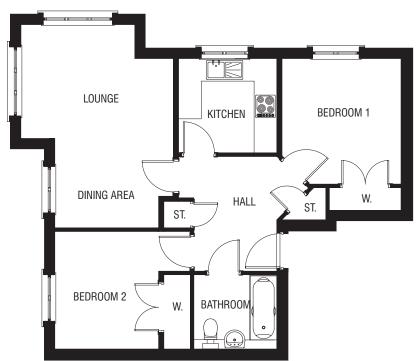

### 2 BEDROOM APARTMENTS

| Apartment Type C.3  |                     | Apartment Type C.4 | 1                   |                     | Apartment Type C.5 |                    |                        |                |  |  |
|---------------------|---------------------|--------------------|---------------------|---------------------|--------------------|--------------------|------------------------|----------------|--|--|
| Total Area          | 650 sq ft           |                    | Total Area          | 778 sq ft           |                    | Total Area         | 650 sq ft              |                |  |  |
|                     | Metric              | Imperial           |                     | Metric              | Imperial           |                    | Metric                 | Imperial       |  |  |
| Lounge              | 5135 x 3196         | 16'10" x 10'5"     | Lounge/Dining       | 6366 x 4040         | 20'10" x 13'3"     | Lounge             | 5135 x 3196            | 16'10" x 10'5" |  |  |
| Kitchen             | 2911 x 1932         | 9'6" x 6'4"        | Kitchen             | 3129 x 2600         | 10'3" x 8'6"       | Kitchen            | 2810 x 2911            | 9'2" x 9'6"    |  |  |
| Bedroom 1           | 3113 x 2911         | 10'2" x 9'6"       | Bedroom 1           | 3644 x 2749         | 11'11" x 9'0"      | Bedroom 1          | 3400 x 2911            | 11'1" x 9'6"   |  |  |
| Bedroom 2           | 3396 x 3113         | 11'1" x 10'2"      | En-suite 1          | 2991 x 1411         | 9'9" x 4'7"        | Bedroom 2          | 3396 x 3113            | 11'1" x 10'2"  |  |  |
| Bathroom            | 2100 x 1967         | 6'10" x 6'5"       | Bedroom 2           | 4275 x 3155         | 14'0" x 10'4"      | Bathroom           | 2100 x 1967            | 6'10" x 6'5"   |  |  |
|                     |                     |                    | Bathroom            | 2195 x 1958         | 7'2" x 6'5"        |                    |                        |                |  |  |
| All room dimensions | are to a maximum me | easurement.        | All room dimensions | are to a maximum me | easurement.        | All room dimensior | ns are to a maximum me | easurement.    |  |  |