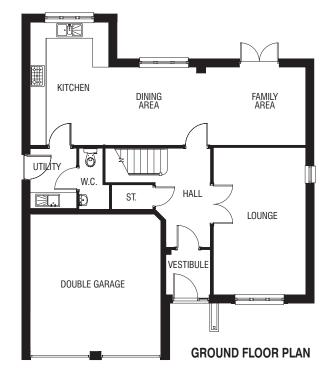

## THE MANSE - A 4 BEDROOM DETACHED HOME

19' x 18' 7

Semi Double

5800 x 5685

| Total Area             | 2190 sq.ft.    |                |                                                 |             |                |
|------------------------|----------------|----------------|-------------------------------------------------|-------------|----------------|
| Ground Floor           | Metric         | Imperial       | First Floor                                     | Metric      | Imperial       |
| Lounge                 | 4484 x 5835    | 14' 8 x 19' 1  | Master Bedroom                                  | 4095 x 5230 | 13' 5 x 17' 1  |
| Kitchen/Breakfast Area | 4622 x 5365    | 15' 2 x 17' 7  | Ensuite (1)                                     | 1683 x 2652 | 5' 6 x 8' 8    |
| Dining Room            | 4484 x 3319    | 14' 8 x 10' 10 | Bedroom (2)                                     | 3979 x 4580 | 13' 0 x 15' 0  |
| Family Room            | 4623 x 3789    | 15' 2 x 12' 5  | Ensuite (2)                                     | 1808 x 3460 | 5' 11 x 11' 4  |
| Utility                | 1944 x 1800    | 6' 4 x 5' 10   | Bathroom                                        | 2290 x 2792 | 7' 6 x 9' 1    |
| WC                     | 1227 x 2054    | 4' 0 x 6' 8    | Bedroom (3)                                     | 4529 x 3184 | 14' 10 x 10' 5 |
| Double Garage          | plot dependent |                | Bedroom (4)                                     | 4647 x 3184 | 15' 2 x 10' 5  |
| Detached Double        | 5921 x 5685    | 19' 5 x 18' 7  | All room dimensions are to a maximum measuremen |             | a a a ura mant |
| Orani Davidala         | F000 - F00F    | 401 - 401 7    |                                                 |             | easurement.    |