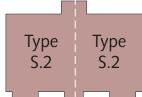

#### **Apartment Type S.2**

| Total Area | 673 sq ft   |               |
|------------|-------------|---------------|
|            | Metric      | Imperial      |
| Lounge     | 4613 x 3907 | 15'1" x 12'9" |
| Kitchen    | 3051 x 2644 | 10'0" x 8'8"  |
| Bedroom 1  | 3701 x 3712 | 12'1" x 12'2" |
| En-suite 1 | 2648 x 1322 | 8'8" x 4'4"   |
| Bedroom 2  | 3222 x 2644 | 10'6" x 8'8"  |
| Bathroom   | 2108 x 1917 | 6'11" x 6'3"  |

#### Apartment Type S.1

Apartment Type S.2