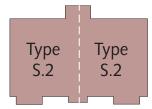

#### **Apartment Type S.2**

| Total Area | 673 sq ft   |               |
|------------|-------------|---------------|
|            | Metric      | Imperial      |
| Lounge     | 4613 x 3907 | 15'1" x 12'9" |
| Kitchen    | 3051 x 2644 | 10'0" x 8'8"  |
| Bedroom 1  | 3701 x 3712 | 12'1" x 12'2" |
| En-suite 1 | 2648 x 1322 | 8'8" x 4'4"   |
| Bedroom 2  | 3222 x 2644 | 10'6" x 8'8"  |
| Bathroom   | 2108 x 1917 | 6'11" x 6'3"  |

#### Apartment Type S.1

Apartment Type S.2