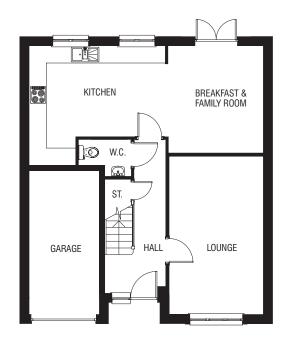

## THE CRAIL - A 4 BEDROOM DETACHED HOME

Total Area 1431 sq.ft.

| Ground Floor           | Metric      | Imperial        | First Floor    | Metric      | Imperial        |
|------------------------|-------------|-----------------|----------------|-------------|-----------------|
| Lounge                 | 3273 x 5492 | 10' 8" x 18' 0" | Master Bedroom | 3273 x 4933 | 10' 8" x 16' 2" |
| Kitchen/Breakfast Area | 8133 x 4153 | 26' 8" x 13' 7" | En-suite       | 2159 x 2376 | 7' 1 " x 7' 9"  |
| W.C.                   | 1838 x 1283 | 6' 0" x 4' 2"   | Bedroom (2)    | 3273 x 3620 | 10' 8" x 11' 10 |
| Garage                 | 2427 x 5153 | 7' 11" x 16'10" | Bedroom (3)    | 2515 x 5823 | 8' 3" x 19' 1"  |
|                        |             |                 | Bedroom (4)    | 2528 x 3374 | 8' 3" x 11' 0"  |
|                        |             |                 | Bathroom       | 2201 x 2430 | 7' 2" x 7' 11"  |

**FIRST FLOOR PLAN** 