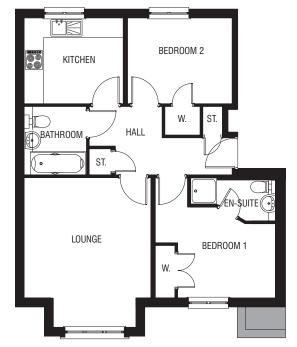

#### **Apartment Type S.2**

| Total Area | 673 sq ft   |               |
|------------|-------------|---------------|
|            | Metric      | Imperial      |
| Lounge     | 4613 x 3907 | 15'1" x 12'9" |
| Kitchen    | 3051 x 2644 | 10'0" x 8'8"  |
| Bedroom 1  | 3701 x 3712 | 12'1" x 12'2" |
| En-suite 1 | 2648 x 1322 | 8'8" x 4'4"   |
| Bedroom 2  | 3222 x 2644 | 10'6" x 8'8"  |
| Bathroom   | 2108 x 1917 | 6'11" x 6'3"  |

#### Apartment Type S.1

Apartment Type S.2