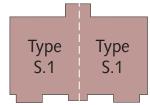

|  |  |
| All room dimensions | are to a maximum me | easurement.        | All room dimensions | are to a maximum me | easurement.        | All room dimensior | ns are to a maximum me | easurement.    |  |  |







## APARTMENT LAYOUTS

#### S BLOCK



#### Second Floor

| Plot numbers | Type S.2: | 73  | 74  |
|--------------|-----------|-----|-----|
|              |           | 79  | 80  |
|              |           | 85  | 86  |
|              |           | 116 | 117 |
|              |           | 122 | 122 |



#### First Floor

| Plot numbers | Type S.2: | 71  | 72  |
|--------------|-----------|-----|-----|
|              |           | 77  | 78  |
|              |           | 83  | 84  |
|              |           | 114 | 115 |
|              |           | 120 | 121 |



#### **Ground Floor**

| Plot numbers | Type S.1: 69 | 70  |
|--------------|--------------|-----|
|              | 75           | 76  |
|              | 81           | 82  |
|              | 112          | 113 |
|              | 118          | 119 |

#### C BLOCK



#### Second Floor

| Plot numbers | Type C.1: | 93 | 111 | 130 |
|--------------|-----------|----|-----|-----|
|              | Type C.4: | 94 | 110 | 131 |
|              | Type C.5: | 95 | 109 | 132 |



#### First Floor

| Plot numbers | Type C.1: | 90 | 108 | 127 |
|--------------|-----------|----|-----|-----|
|              | Type C.4: | 91 | 107 | 128 |
|              | Type C.5: | 92 | 106 | 129 |
|              |           |    |     |     |



#### Ground Floor

| Plot numbers | Type C.1: | 87 | 105 | 124 |
|-------