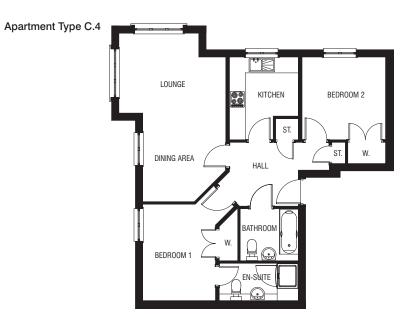

### 2 BEDROOM APARTMENTS

| Apartment Type C.3  |                     | Apartment Type C.4 | 1                   |                     | Apartment Type C.5 |                    |                        |                |  |  |
|---------------------|---------------------|--------------------|---------------------|---------------------|--------------------|--------------------|------------------------|----------------|--|--|
| Total Area          | 650 sq ft           |                    | Total Area          | 778 sq ft           |                    | Total Area         | 650 sq ft              |                |  |  |
|                     | Metric              | Imperial           |                     | Metric              | Imperial           |                    | Metric                 | Imperial       |  |  |
| Lounge              | 5135 x 3196         | 16'10" x 10'5"     | Lounge/Dining       | 6366 x 4040         | 20'10" x 13'3"     | Lounge             | 5135 x 3196            | 16'10" x 10'5" |  |  |
| Kitchen             | 2911 x 1932         | 9'6" x 6'4"        | Kitchen             | 3129 x 2600         | 10'3" x 8'6"       | Kitchen            | 2810 x 2911            | 9'2" x 9'6"    |  |  |
| Bedroom 1           | 3113 x 2911         | 10'2" x 9'6"       | Bedroom 1           | 3644 x 2749         | 11'11" x 9'0"      | Bedroom 1          | 3400 x 2911            | 11'1" x 9'6"   |  |  |
| Bedroom 2           | 3396 x 3113         | 11'1" x 10'2"      | En-suite 1          | 2991 x 1411         | 9'9" x 4'7"        | Bedroom 2          | 3396 x 3113            | 11'1" x 10'2"  |  |  |
| Bathroom            | 2100 x 1967         | 6'10" x 6'5"       | Bedroom 2           | 4275 x 3155         | 14'0" x 10'4"      | Bathroom           | 2100 x 1967            | 6'10" x 6'5"   |  |  |
|                     |                     |                    | Bathroom            | 2195 x 1958         | 7'2" x 6'5"        |                    |                        |                |  |  |
| All room dimensions | are to a maximum me | easurement.        | All room dimensions | are to a maximum me | easurement.        | All room dimensior | ns are to a maximum me | easurement.    |  |  |