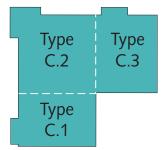

#### Apartment Type C.1

**Total Area** 492 sq ft Metric Imperial Lounge 4490 x 3158 14'8" x 10'4" Kitchen/Breakfast 3900 x 2667 12'9" x 8'9" Bedroom 3590 x 2344 11'9" x 7'8" Bathroom 2150 x 1967 7'0" x 6'5"

#### Apartment Type C.2

| Total Area    | 683 sq ft   |                |  |
|---------------|-------------|----------------|--|
|               | Metric      | Imperial       |  |
| Lounge/Dining | 5391 x 4040 | 17'8" x 13'3"  |  |
| Kitchen       | 2600 x 2504 | 8'6" x 8'2"    |  |
| Bedroom 1     | 3329 x 3155 | 10'11" x 10'4" |  |
| Bedroom 2     | 3590 x 3113 | 11'9" x 10'2"  |  |
| Bathroom      | 2195 x 1967 | 7'2" x 6'5"    |  |
|               |             |                |  |