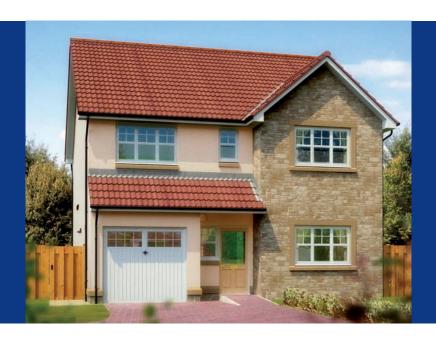

## THE CRAIL - A 4 BEDROOM DETACHED HOME

Total Area 1431 sq.ft.

| Ground Floor           | Metric      | Imperial        | First Floor    | Metric      | Imperial        |
|------------------------|-------------|-----------------|----------------|-------------|-----------------|
| Lounge                 | 3273 x 5492 | 10' 8" x 18' 0" | Master Bedroom | 3273 x 4933 | 10' 8" x 16' 2" |
| Kitchen/Breakfast Area | 8133 x 4153 | 26' 8" x 13' 7" | En-suite       | 2159 x 2376 | 7' 1 " x 7' 9"  |
| W.C.                   | 1838 x 1283 | 6' 0" x 4' 2"   | Bedroom (2)    | 3273 x 3620 | 10' 8" x 11' 10 |
| Garage                 | 2427 x 5153 | 7' 11" x 16'10" | Bedroom (3)    | 2515 x 5823 | 8' 3" x 19' 1"  |
|                        |             |                 | Bedroom (4)    | 2528 x 3374 | 8' 3" x 11' 0"  |
|                        |             |                 | Bathroom       | 2201 x 2430 | 7' 2" x 7' 11"  |