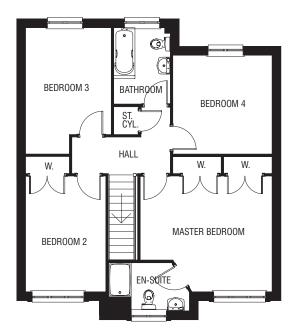

## THE CRIEFF - A 4 BEDROOM DETACHED HOME

| Total Area         | 1545 sq.ft. |                  |                |             |                 |
|--------------------|-------------|------------------|----------------|-------------|-----------------|
| Ground Floor       | Metric      | Imperial         | First Floor    | Metric      | Imperial        |
| Lounge             | 3485 x 5478 | 11' 5" x 17' 11" | Master Bedroom | 4669 x 4095 | 15' 3" x 13' 5" |
| Dining/Family Room | 3485 x 2800 | 11' 5" x 9' 2"   | En-suite       | 2857 x 1700 | 9' 4 " x 5' 6"  |
| Kitchen/Breakfast  | 3228 x 4487 | 10' 7" x 14' 8"  | Bedroom (2)    | 2838 x 4096 | 9' 3" x 13' 5"  |
| Utility            | 1800 x 2659 | 5' 10" x 8'8"    | Bedroom (3)    | 3028 x 4468 | 9' 11" x 14' 7" |
| W.C.               | 1800 x 1122 | 5' 10" x 3' 8"   | Bedroom (4)    | 3510 x 3493 | 11' 6" x 11' 5" |
| Garage             | 2750 x 5370 | 9' 0" x 17' 7"   | Bathroom       | 2000 x 2699 | 6' 6" x 8' 10"  |

**GROUND FLOOR PLAN** 

FIRST FLOOR PLAN