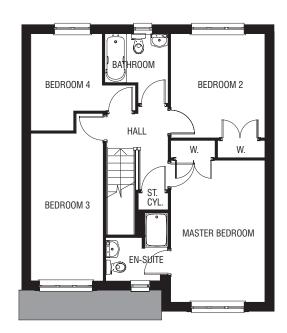

## THE CRIEFF - A 4 BEDROOM DETACHED HOME

| Total Area         | 1545 sq.ft. |                  |                |             |                 |
|--------------------|-------------|------------------|----------------|-------------|-----------------|
| Ground Floor       | Metric      | Imperial         | First Floor    | Metric      | Imperial        |
| Lounge             | 3485 x 5478 | 11' 5" x 17' 11" | Master Bedroom | 4669 x 4095 | 15' 3" x 13' 5" |
| Dining/Family Room | 3485 x 2800 | 11' 5" x 9' 2"   | En-suite       | 2857 x 1700 | 9' 4 " x 5' 6"  |
| Kitchen/Breakfast  | 3228 x 4487 | 10' 7" x 14' 8"  | Bedroom (2)    | 2838 x 4096 | 9' 3" x 13' 5"  |
| Utility            | 1800 x 2659 | 5' 10" x 8'8"    | Bedroom (3)    | 3028 x 4468 | 9' 11" x 14' 7" |
| W.C.               | 1800 x 1122 | 5' 10" x 3' 8"   | Bedroom (4)    | 3510 x 3493 | 11' 6" x 11' 5" |
| Garage             | 2750 x 5370 | 9' 0" x 17' 7"   | Bathroom       | 2000 x 2699 | 6' 6" x 8' 10"  |

**GROUND FLOOR PLAN** 

FIRST FLOOR PLAN