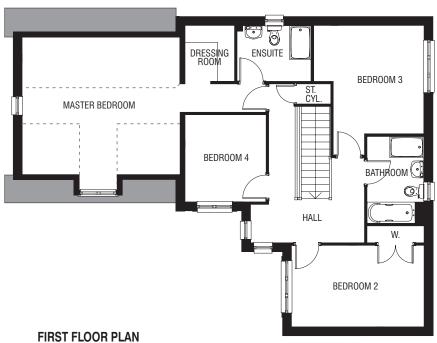

## THE CRAIL - A 4 BEDROOM DETACHED HOME

Total Area 1431 sq.ft.

| Ground Floor           | Metric      | Imperial        | First Floor    | Metric      | Imperial        |
|------------------------|-------------|-----------------|----------------|-------------|-----------------|
| Lounge                 | 3273 x 5492 | 10' 8" x 18' 0" | Master Bedroom | 3273 x 4933 | 10' 8" x 16' 2" |
| Kitchen/Breakfast Area | 8133 x 4153 | 26' 8" x 13' 7" | En-suite       | 2159 x 2376 | 7' 1 " x 7' 9"  |
| W.C.                   | 1838 x 1283 | 6' 0" x 4' 2"   | Bedroom (2)    | 3273 x 3620 | 10' 8" x 11' 10 |
| Garage                 | 2427 x 5153 | 7' 11" x 16'10" | Bedroom (3)    | 2515 x 5823 | 8' 3" x 19' 1"  |
|                        |             |                 | Bedroom (4)    | 2528 x 3374 | 8' 3" x 11' 0"  |
|                        |             |                 | Bathroom       | 2201 x 2430 | 7' 2" x 7' 11"  |

**FIRST FLOOR PLAN** 