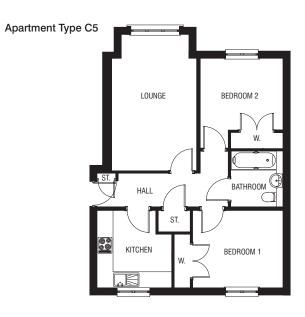

### 2 BEDROOM APARTMENTS

| Apartment Type C.3  |                     | Apartment Type C.4 | 1                   |                     | Apartment Type C.5 |                    |                        |                |  |  |
|---------------------|---------------------|--------------------|---------------------|---------------------|--------------------|--------------------|------------------------|----------------|--|--|
| Total Area          | 650 sq ft           |                    | Total Area          | 778 sq ft           |                    | Total Area         | 650 sq ft              |                |  |  |
|                     | Metric              | Imperial           |                     | Metric              | Imperial           |                    | Metric                 | Imperial       |  |  |
| Lounge              | 5135 x 3196         | 16'10" x 10'5"     | Lounge/Dining       | 6366 x 4040         | 20'10" x 13'3"     | Lounge             | 5135 x 3196            | 16'10" x 10'5" |  |  |
| Kitchen             | 2911 x 1932         | 9'6" x 6'4"        | Kitchen             | 3129 x 2600         | 10'3" x 8'6"       | Kitchen            | 2810 x 2911            | 9'2" x 9'6"    |  |  |
| Bedroom 1           | 3113 x 2911         | 10'2" x 9'6"       | Bedroom 1           | 3644 x 2749         | 11'11" x 9'0"      | Bedroom 1          | 3400 x 2911            | 11'1" x 9'6"   |  |  |
| Bedroom 2           | 3396 x 3113         | 11'1" x 10'2"      | En-suite 1          | 2991 x 1411         | 9'9" x 4'7"        | Bedroom 2          | 3396 x 3113            | 11'1" x 10'2"  |  |  |
| Bathroom            | 2100 x 1967         | 6'10" x 6'5"       | Bedroom 2           | 4275 x 3155         | 14'0" x 10'4"      | Bathroom           | 2100 x 1967            | 6'10" x 6'5"   |  |  |
|                     |                     |                    | Bathroom            | 2195 x 1958         | 7'2" x 6'5"        |                    |                        |                |  |  |
| All room dimensions | are to a maximum me | easurement.        | All room dimensions | are to a maximum me | easurement.        | All room dimensior | ns are to a maximum me | easurement.    |  |  |