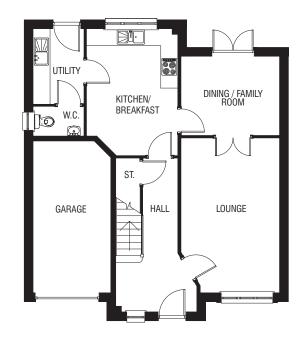

## THE CRIEFF - A 4 BEDROOM DETACHED HOME

| Total Area         | 1545 sq.ft. |                  |                |             |                 |
|--------------------|-------------|------------------|----------------|-------------|-----------------|
| Ground Floor       | Metric      | Imperial         | First Floor    | Metric      | Imperial        |
| Lounge             | 3485 x 5478 | 11' 5" x 17' 11" | Master Bedroom | 4669 x 4095 | 15' 3" x 13' 5" |
| Dining/Family Room | 3485 x 2800 | 11' 5" x 9' 2"   | En-suite       | 2857 x 1700 | 9' 4 " x 5' 6"  |
| Kitchen/Breakfast  | 3228 x 4487 | 10' 7" x 14' 8"  | Bedroom (2)    | 2838 x 4096 | 9' 3" x 13' 5"  |
| Utility            | 1800 x 2659 | 5' 10" x 8'8"    | Bedroom (3)    | 3028 x 4468 | 9' 11" x 14' 7" |
| W.C.               | 1800 x 1122 | 5' 10" x 3' 8"   | Bedroom (4)    | 3510 x 3493 | 11' 6" x 11' 5" |
| Garage             | 2750 x 5370 | 9' 0" x 17' 7"   | Bathroom       | 2000 x 2699 | 6' 6" x 8' 10"  |

**GROUND FLOOR PLAN** 

FIRST FLOOR PLAN