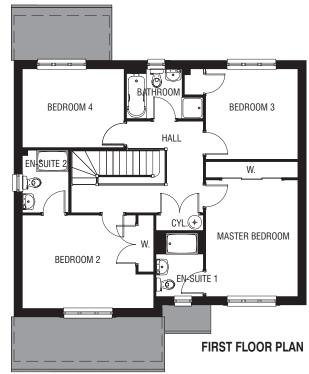

## THE MANSE - A 4 BEDROOM DETACHED HOME

19' x 18' 7

Semi Double

5800 x 5685

| Total Area             | 2190 sq.ft.    |                |                                                 |             |                |
|------------------------|----------------|----------------|-------------------------------------------------|-------------|----------------|
| Ground Floor           | Metric         | Imperial       | First Floor                                     | Metric      | Imperial       |
| Lounge                 | 4484 x 5835    | 14' 8 x 19' 1  | Master Bedroom                                  | 4095 x 5230 | 13' 5 x 17' 1  |
| Kitchen/Breakfast Area | 4622 x 5365    | 15' 2 x 17' 7  | Ensuite (1)                                     | 1683 x 2652 | 5' 6 x 8' 8    |
| Dining Room            | 4484 x 3319    | 14' 8 x 10' 10 | Bedroom (2)                                     | 3979 x 4580 | 13' 0 x 15' 0  |
| Family Room            | 4623 x 3789    | 15' 2 x 12' 5  | Ensuite (2)                                     | 1808 x 3460 | 5' 11 x 11' 4  |
| Utility                | 1944 x 1800    | 6' 4 x 5' 10   | Bathroom                                        | 2290 x 2792 | 7' 6 x 9' 1    |
| WC                     | 1227 x 2054    | 4' 0 x 6' 8    | Bedroom (3)                                     | 4529 x 3184 | 14' 10 x 10' 5 |
| Double Garage          | plot dependent |                | Bedroom (4)                                     | 4647 x 3184 | 15' 2 x 10' 5  |
| Detached Double        | 5921 x 5685    | 19' 5 x 18' 7  | All room dimensions are to a maximum measuremen |             | a a a ura mant |
| Orani Davidala         | F000 - F00F    | 401 - 401 7    |                                                 |             | easurement.    |