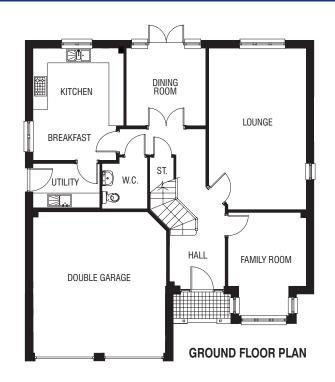

## THE CRIEFF - A 4 BEDROOM DETACHED HOME

| Total Area         | 1545 sq.ft. |                  |                |             |                 |
|--------------------|-------------|------------------|----------------|-------------|-----------------|
| Ground Floor       | Metric      | Imperial         | First Floor    | Metric      | Imperial        |
| Lounge             | 3485 x 5478 | 11' 5" x 17' 11" | Master Bedroom | 4669 x 4095 | 15' 3" x 13' 5" |
| Dining/Family Room | 3485 x 2800 | 11' 5" x 9' 2"   | En-suite       | 2857 x 1700 | 9' 4 " x 5' 6"  |
| Kitchen/Breakfast  | 3228 x 4487 | 10' 7" x 14' 8"  | Bedroom (2)    | 2838 x 4096 | 9' 3" x 13' 5"  |
| Utility            | 1800 x 2659 | 5' 10" x 8'8"    | Bedroom (3)    | 3028 x 4468 | 9' 11" x 14' 7" |
| W.C.               | 1800 x 1122 | 5' 10" x 3' 8"   | Bedroom (4)    | 3510 x 3493 | 11' 6" x 11' 5" |
| Garage             | 2750 x 5370 | 9' 0" x 17' 7"   | Bathroom       | 2000 x 2699 | 6' 6" x 8' 10"  |

**GROUND FLOOR PLAN** 

FIRST FLOOR PLAN