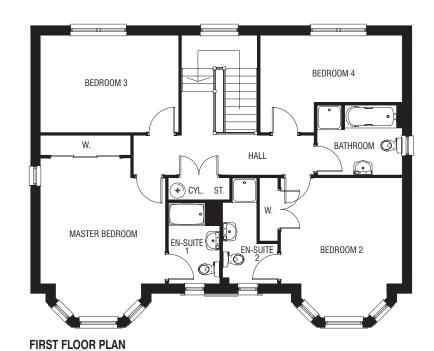

## THE CRATHIE - A 5 BEDROOM DETACHED HOME

| Total Area             | 2279 sq.ft. |                  |                |             |                  |
|------------------------|-------------|------------------|----------------|-------------|------------------|
| Ground Floor           | Metric      | Imperial         | First Floor    | Metric      | Imperial         |
| Lounge                 | 3950 x 6555 | 12' 11" x 21' 6" | Master Bedroom | 4644 x 5884 | 15' 2" x 19' 3"  |
| Dining Room            | 3151 x 3243 | 10' 4" x 10' 7"  | En-suite (1)   | 3115 x 2693 | 10' 2" x 8' 10"  |
| Family Room            | 3170 x 4173 | 10' 4" x 13' 8"  | Bedroom (2)    | 3979 x 4483 | 13' 0" x 14' 8"  |
| Kitchen/Breakfast Area | 3682 x 4554 | 12' 0" x 14' 11" | En-suite (2)   | 1861 x 2199 | 6' 1" x 7' 1"    |
| Utility                | 2709 x 1835 | 8' 10" x 6' 0"   | Bedroom (3)    | 4264 x 4030 | 13' 11" x 13' 2" |
| W.C.                   | 1845 x 2096 | 6' 0" x 6' 10"   | Bedroom (4)    | 3854 x 3279 | 12' 7" x 10' 9"  |
| Double Garage          | 5413 x 5731 | 17' 9" x 18' 9"  | Bedroom (5)    | 2782 x 3279 | 9' 1" x 10' 9"   |
|                        |             |                  | Bathroom       | 2995 x 2211 | 9' 9" x 7' 3"    |