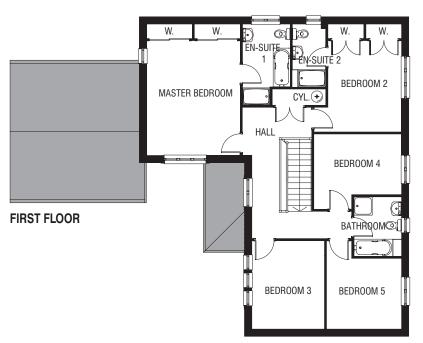

## THE LANGHOLM - A 5 BEDROOM DETACHED HOME

| Total Area             | 2075 sq.ft. |                   |                |             |                 |
|------------------------|-------------|-------------------|----------------|-------------|-----------------|
| Ground Floor           | Metric      | Imperial          | First Floor    | Metric      | Imperial        |
| Lounge                 | 3727 x 5221 | 12' 2" x 17' 1"   | Master Bedroom | 4631 x 5342 | 15' 2" x 17' 6" |
| Dining Room            | 2964 x 3598 | 9' 8" x 11' 9"    | En-suite (1)   | 3100 x 2100 | 10' 2" x 6' 10" |
| Family Room            | 3308 x 3609 | 10' 10" x 11' 10" | Bedroom (2)    | 3491 x 3552 | 11' 5" x 11' 7" |
| Kitchen/Breakfast Area | 4102 x 3598 | 13' 5" x 11' 9"   | En-suite (2)   | 2698 x 1648 | 8' 10" x 5' 4"  |
| Utility                | 2105 x 1864 | 6' 10" x 6' 1"    | Bedroom (3)    | 4378 x 3595 | 14' 4" x 11' 9" |
| W.C.                   | 2684 x 1372 | 8' 9" x 4' 6"     | Bedroom (4)    | 3479 x 3595 | 11' 5" x 11' 9" |
| Double Garage          | 5341 x 5338 | 17' 6" x 17' 6"   | Bedroom (5)    | 2973 x 3595 | 9' 9" x 11' 9"  |
|                        |             |                   | Rathroom       | 2000 v 2265 | 6' 10" y 7' 5"  |