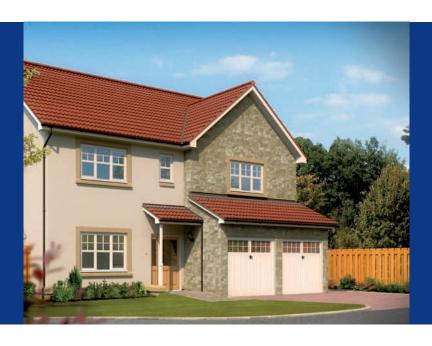

)    | 3510 x 2975 | 11' 6" x 9' 9"  |
| Detached Double Garage | 5920 x 5685 | 19' 5" x 18' 7" | Bathroom       | 2395 x 1900 | 7' 10" x 6' 2"  |







FIRST FLOOR PLAN

### THE DRYMEN - A 4 BEDROOM DETACHED HOME

Total Area
Ground Floor

Lounge Kitchen/Dining/Breakfast Area

Utility W.C.

Double Garage

1826 sq.ft.

 Metric
 Imperial

 3473 x 5548
 11' 4" x 18' 2"

 10383 x 4635
 34' 0" x 15' 2"

 1750 x 2266
 5' 8" x 7' 5"

 1160 x 2303
 3' 9" x 7' 6"

 4938 x 5178
 16' 2" x 16' 11"

First Floor Metric Imperial Master Bedroom 3473 x 4394 11' 4" x 14' 5" En-suite (1) 1782 x 2391 5' 10" x 7' 10" Bedroom (2) 16' 2" x 11' 6" 4948 x 3519 5' 8" x 7' 8" En-suite (2) 1740 x 2355 Bedroom (3) 3473 x 3409 11' 4" x 11' 2" Bedroom (4) 3834 x 2971 12' 6" x 9' 9" Bathroom 2096 x 1875 6' 10" x 6' 1"







## THE BLENHEIM - A 4 BEDROOM DETACHED HOME

| Total Area    | 1936 sq.ft. |                  |                |             |                 |
|---------------|-------------|------------------|----------------|-------------|-----------------|
| Ground Floor  | Metric      | Imperial         | First Floor    | Metric      | Imperial        |
| Lounge        | 4681 x 4082 | 15' 4" x 13' 4"  | Master Bedroom | 5568 x 5404 | 18' 3" X 17' 8" |
| Dining Area   | 3170 x 2685 | 10' 4" x 8' 9"   | En-suite       | 2619 x 1974 | 8' 7" X 6' 5"   |
| Study         | 2199 x 3369 | 7' 2" x 11' 0"   | Dressing Room  | 1747 x 1974 | 5' 8" x 6' 5"   |
| Kitchen       | 3170 x 3647 | 10' 4" x 11' 11" | Bedroom (2)    | 4681 x 2878 | 15' 4" x 9' 5"  |
| Utility       | 2199 x 2747 | 7' 2" x 9' 0"