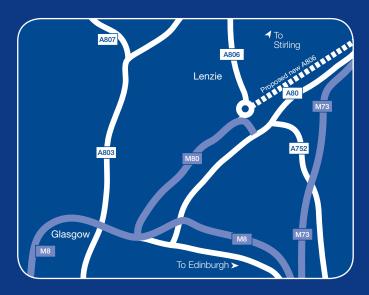

## CHARLES CHURCH AT WOODILEE

Charles Church at Woodilee Village is one of the most anticipated new homes developments in the Lenzie area in many years. On the site of the former Woodilee hospital, the new Woodilee Village will have over half of the land dedicated to nature, with footpaths, bridleways and mature woodlands providing a tranquil and rural living environment.

The grandeur of Woodilee Village is evident in the new entrance, with its tree lined avenue. Children's play areas are planned, along with a new community shop, crèche and sports facility while the lovely village of Lenzie is a pleasant walk less than a mile away.

Lenzie offers a traditional village atmosphere, with shops, post office, delicatessen, schools, rugby club, golf course and a railway station with a direct link to Glasgow and Stirling. The new link road makes commuting even easier, with access to the motorway network to take you further afield.