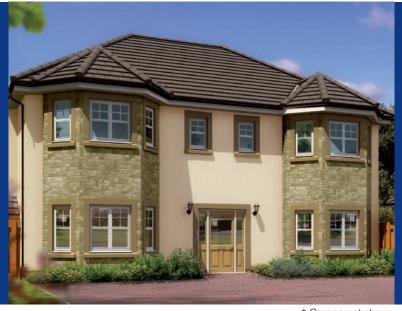

2' 5  | Ensuite (2)                                     | 1808 x 3460 | 5' 11 x 11' 4  |
| Utility                | 1944 x 1800    | 6' 4 x 5' 10   | Bathroom                                        | 2290 x 2792 | 7' 6 x 9' 1    |
| WC                     | 1227 x 2054    | 4' 0 x 6' 8    | Bedroom (3)                                     | 4529 x 3184 | 14' 10 x 10' 5 |
| Double Garage          | plot dependent |                | Bedroom (4)                                     | 4647 x 3184 | 15' 2 x 10' 5  |
| Detached Double        | 5921 x 5685    | 19' 5 x 18' 7  | All room dimensions are to a maximum measuremen |             | a a a ura mant |
| Orani Davidala         | F000 - F00F    | 401 - 401 7    |                                                 |             | easurement.    |



\* Garage not shown





## THE CRATHIE - A 5 BEDROOM DETACHED HOME

| Total Area             | 2279 sq.ft. |                  |                |             |                  |
|------------------------|-------------|------------------|----------------|-------------|------------------|
| Ground Floor           | Metric      | Imperial         | First Floor    | Metric      | Imperial         |
| Lounge                 | 3950 x 6555 | 12' 11" x 21' 6" | Master Bedroom | 4644 x 5884 | 15' 2" x 19' 3"  |
| Dining Room            | 3151 x 3243 | 10' 4" x 10' 7"  | En-suite (1)   | 3115 x 2693 | 10' 2" x 8' 10"  |
| Family Room            | 3170 x 4173 | 10' 4" x 13' 8"  | Bedroom (2)    | 3979 x 4483 | 13' 0" x 14' 8"  |
| Kitchen/Breakfast Area | 3682 x 4554 | 12' 0" x 14' 11" | En-suite