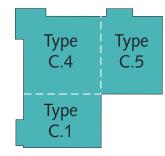

### 2 BEDROOM APARTMENTS

| Apartment Type C.3  |                     | Apartment Type C.4 | 1                   |                     | Apartment Type C.5 |                    |                        |                |  |  |
|---------------------|---------------------|--------------------|---------------------|---------------------|--------------------|--------------------|------------------------|----------------|--|--|
| Total Area          | 650 sq ft           |                    | Total Area          | 778 sq ft           |                    | Total Area         | 650 sq ft              |                |  |  |
|                     | Metric              | Imperial           |                     | Metric              | Imperial           |                    | Metric                 | Imperial       |  |  |
| Lounge              | 5135 x 3196         | 16'10" x 10'5"     | Lounge/Dining       | 6366 x 4040         | 20'10" x 13'3"     | Lounge             | 5135 x 3196            | 16'10" x 10'5" |  |  |
| Kitchen             | 2911 x 1932         | 9'6" x 6'4"        | Kitchen             | 3129 x 2600         | 10'3" x 8'6"       | Kitchen            | 2810 x 2911            | 9'2" x 9'6"    |  |  |
| Bedroom 1           | 3113 x 2911         | 10'2" x 9'6"       | Bedroom 1           | 3644 x 2749         | 11'11" x 9'0"      | Bedroom 1          | 3400 x 2911            | 11'1" x 9'6"   |  |  |
| Bedroom 2           | 3396 x 3113         | 11'1" x 10'2"      | En-suite 1          | 2991 x 1411         | 9'9" x 4'7"        | Bedroom 2          | 3396 x 3113            | 11'1" x 10'2"  |  |  |
| Bathroom            | 2100 x 1967         | 6'10" x 6'5"       | Bedroom 2           | 4275 x 3155         | 14'0" x 10'4"      | Bathroom           | 2100 x 1967            | 6'10" x 6'5"   |  |  |
|                     |                     |                    | Bathroom            | 2195 x 1958         | 7'2" x 6'5"        |                    |                        |                |  |  |
| All room dimensions | are to a maximum me | easurement.        | All room dimensions | are to a maximum me | easurement.        | All room dimensior | ns are to a maximum me | easurement.    |  |  |