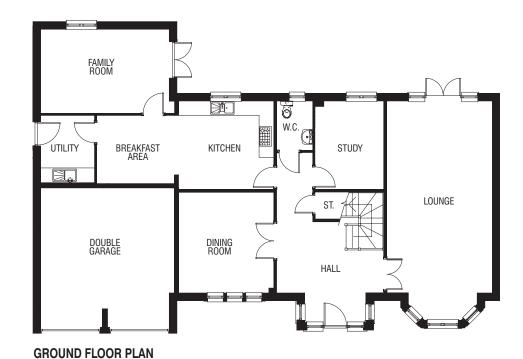

## THE MANSE - A 4 BEDROOM DETACHED HOME

19' x 18' 7

Semi Double

5800 x 5685

| Total Area             | 2190 sq.ft.    |                |                                                 |             |                |
|------------------------|----------------|----------------|-------------------------------------------------|-------------|----------------|
| Ground Floor           | Metric         | Imperial       | First Floor                                     | Metric      | Imperial       |
| Lounge                 | 4484 x 5835    | 14' 8 x 19' 1  | Master Bedroom                                  | 4095 x 5230 | 13' 5 x 17' 1  |
| Kitchen/Breakfast Area | 4622 x 5365    | 15' 2 x 17' 7  | Ensuite (1)                                     | 1683 x 2652 | 5' 6 x 8' 8    |
| Dining Room            | 4484 x 3319    | 14' 8 x 10' 10 | Bedroom (2)                                     | 3979 x 4580 | 13' 0 x 15' 0  |
| Family Room            | 4623 x 3789    | 15' 2 x 12' 5  | Ensuite (2)                                     | 1808 x 3460 | 5' 11 x 11' 4  |
| Utility                | 1944 x 1800    | 6' 4 x 5' 10   | Bathroom                                        | 2290 x 2792 | 7' 6 x 9' 1    |
| WC                     | 1227 x 2054    | 4' 0 x 6' 8    | Bedroom (3)                                     | 4529 x 3184 | 14' 10 x 10' 5 |
| Double Garage          | plot dependent |                | Bedroom (4)                                     | 4647 x 3184 | 15' 2 x 10' 5  |
| Detached Double        | 5921 x 5685    | 19' 5 x 18' 7  | All room dimensions are to a maximum measuremen |             | a a a ura mant |
| Orani Davidala         | F000 - F00F    | 401 - 401 7    |                                                 |             | easurement.    |