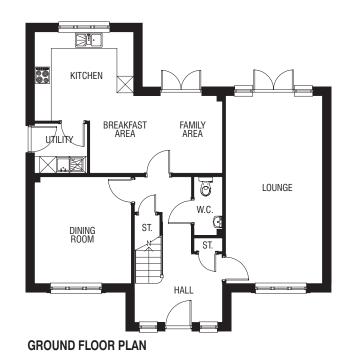

## THE CRIEFF - A 4 BEDROOM DETACHED HOME

| Total Area         | 1545 sq.ft. |                  |                |             |                 |
|--------------------|-------------|------------------|----------------|-------------|-----------------|
| Ground Floor       | Metric      | Imperial         | First Floor    | Metric      | Imperial        |
| Lounge             | 3485 x 5478 | 11' 5" x 17' 11" | Master Bedroom | 4669 x 4095 | 15' 3" x 13' 5" |
| Dining/Family Room | 3485 x 2800 | 11' 5" x 9' 2"   | En-suite       | 2857 x 1700 | 9' 4 " x 5' 6"  |
| Kitchen/Breakfast  | 3228 x 4487 | 10' 7" x 14' 8"  | Bedroom (2)    | 2838 x 4096 | 9' 3" x 13' 5"  |
| Utility            | 1800 x 2659 | 5' 10" x 8'8"    | Bedroom (3)    | 3028 x 4468 | 9' 11" x 14' 7" |
| W.C.               | 1800 x 1122 | 5' 10" x 3' 8"   | Bedroom (4)    | 3510 x 3493 | 11' 6" x 11' 5" |
| Garage             | 2750 x 5370 | 9' 0" x 17' 7"   | Bathroom       | 2000 x 2699 | 6' 6" x 8' 10"  |