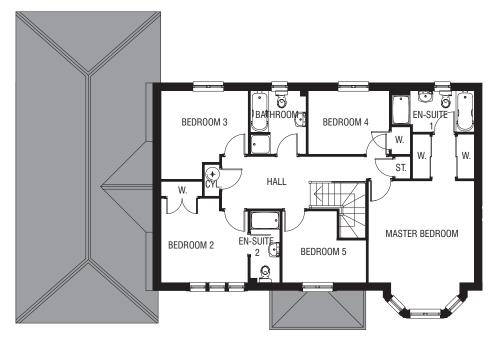

## THE MANSE - A 4 BEDROOM DETACHED HOME

19' x 18' 7

Semi Double

5800 x 5685

| Total Area             | 2190 sq.ft.    |                |                                                 |             |                |
|------------------------|----------------|----------------|-------------------------------------------------|-------------|----------------|
| Ground Floor           | Metric         | Imperial       | First Floor                                     | Metric      | Imperial       |
| Lounge                 | 4484 x 5835    | 14' 8 x 19' 1  | Master Bedroom                                  | 4095 x 5230 | 13' 5 x 17' 1  |
| Kitchen/Breakfast Area | 4622 x 5365    | 15' 2 x 17' 7  | Ensuite (1)                                     | 1683 x 2652 | 5' 6 x 8' 8    |
| Dining Room            | 4484 x 3319    | 14' 8 x 10' 10 | Bedroom (2)                                     | 3979 x 4580 | 13' 0 x 15' 0  |
| Family Room            | 4623 x 3789    | 15' 2 x 12' 5  | Ensuite (2)                                     | 1808 x 3460 | 5' 11 x 11' 4  |
| Utility                | 1944 x 1800    | 6' 4 x 5' 10   | Bathroom                                        | 2290 x 2792 | 7' 6 x 9' 1    |
| WC                     | 1227 x 2054    | 4' 0 x 6' 8    | Bedroom (3)                                     | 4529 x 3184 | 14' 10 x 10' 5 |
| Double Garage          | plot dependent |                | Bedroom (4)                                     | 4647 x 3184 | 15' 2 x 10' 5  |
| Detached Double        | 5921 x 5685    | 19' 5 x 18' 7  | All room dimensions are to a maximum measuremen |             | a a a ura mant |
| Orani Davidala         | F000 - F00F    | 401 - 401 7    |                                                 |             | easurement.    |