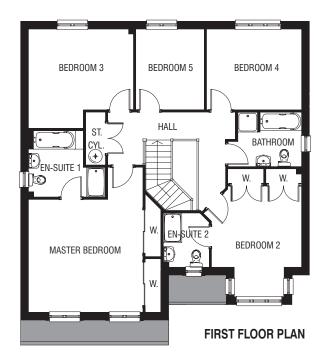

## THE CRATHIE - A 5 BEDROOM DETACHED HOME

| Total Area             | 2279 sq.ft. |                  |                |             |                  |
|------------------------|-------------|------------------|----------------|-------------|------------------|
| Ground Floor           | Metric      | Imperial         | First Floor    | Metric      | Imperial         |
| Lounge                 | 3950 x 6555 | 12' 11" x 21' 6" | Master Bedroom | 4644 x 5884 | 15' 2" x 19' 3"  |
| Dining Room            | 3151 x 3243 | 10' 4" x 10' 7"  | En-suite (1)   | 3115 x 2693 | 10' 2" x 8' 10"  |
| Family Room            | 3170 x 4173 | 10' 4" x 13' 8"  | Bedroom (2)    | 3979 x 4483 | 13' 0" x 14' 8"  |
| Kitchen/Breakfast Area | 3682 x 4554 | 12' 0" x 14' 11" | En-suite (2)   | 1861 x 2199 | 6' 1" x 7' 1"    |
| Utility                | 2709 x 1835 | 8' 10" x 6' 0"   | Bedroom (3)    | 4264 x 4030 | 13' 11" x 13' 2" |
| W.C.                   | 1845 x 2096 | 6' 0" x 6' 10"   | Bedroom (4)    | 3854 x 3279 | 12' 7" x 10' 9"  |
| Double Garage          | 5413 x 5731 | 17' 9" x 18' 9"  | Bedroom (5)    | 2782 x 3279 | 9' 1" x 10' 9"   |
|                        |             |                  | Bathroom       | 2995 x 2211 | 9' 9" x 7' 3"    |