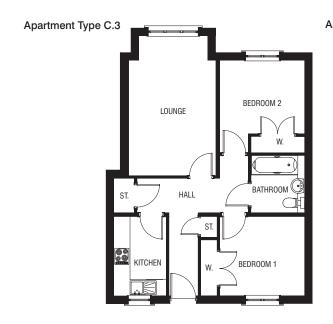

### 2 BEDROOM APARTMENTS

| Apartment Type C.3  |                     | Apartment Type C.4 | 1                   |                     | Apartment Type C.5 |                    |                        |                |  |  |
|---------------------|---------------------|--------------------|---------------------|---------------------|--------------------|--------------------|------------------------|----------------|--|--|
| Total Area          | 650 sq ft           |                    | Total Area          | 778 sq ft           |                    | Total Area         | 650 sq ft              |                |  |  |
|                     | Metric              | Imperial           |                     | Metric              | Imperial           |                    | Metric                 | Imperial       |  |  |
| Lounge              | 5135 x 3196         | 16'10" x 10'5"     | Lounge/Dining       | 6366 x 4040         | 20'10" x 13'3"     | Lounge             | 5135 x 3196            | 16'10" x 10'5" |  |  |
| Kitchen             | 2911 x 1932         | 9'6" x 6'4"        | Kitchen             | 3129 x 2600         | 10'3" x 8'6"       | Kitchen            | 2810 x 2911            | 9'2" x 9'6"    |  |  |
| Bedroom 1           | 3113 x 2911         | 10'2" x 9'6"       | Bedroom 1           | 3644 x 2749         | 11'11" x 9'0"      | Bedroom 1          | 3400 x 2911            | 11'1" x 9'6"   |  |  |
| Bedroom 2           | 3396 x 3113         | 11'1" x 10'2"      | En-suite 1          | 2991 x 1411         | 9'9" x 4'7"        | Bedroom 2          | 3396 x 3113            | 11'1" x 10'2"  |  |  |
| Bathroom            | 2100 x 1967         | 6'10" x 6'5"       | Bedroom 2           | 4275 x 3155         | 14'0" x 10'4"      | Bathroom           | 2100 x 1967            | 6'10" x 6'5"   |  |  |
|                     |                     |                    | Bathroom            | 2195 x 1958         | 7'2" x 6'5"        |                    |                        |                |  |  |
| All room dimensions | are to a maximum me | easurement.        | All room dimensions | are to a maximum me | easurement.        | All room dimensior | ns are to a maximum me | easurement.    |  |  |