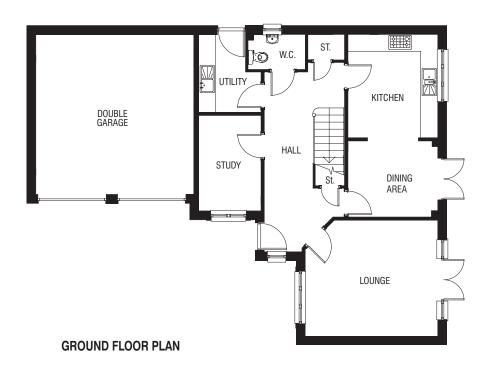

### THE DRYMEN - A 4 BEDROOM DETACHED HOME

Total Area
Ground Floor

Lounge Kitchen/Dining/Breakfast Area

Utility W.C.

Double Garage

1826 sq.ft.

 Metric
 Imperial

 3473 x 5548
 11' 4" x 18' 2"

 10383 x 4635
 34' 0" x 15' 2"

 1750 x 2266
 5' 8" x 7' 5"

 1160 x 2303
 3' 9" x 7' 6"

 4938 x 5178
 16' 2" x 16' 11"

First Floor Metric Imperial Master Bedroom 3473 x 4394 11' 4" x 14' 5" En-suite (1) 1782 x 2391 5' 10" x 7' 10" Bedroom (2) 16' 2" x 11' 6" 4948 x 3519 5' 8" x 7' 8" En-suite (2) 1740 x 2355 Bedroom (3) 3473 x 3409 11' 4" x 11' 2" Bedroom (4) 3834 x 2971 12' 6" x 9' 9" Bathroom 2096 x 1875 6' 10" x 6' 1"