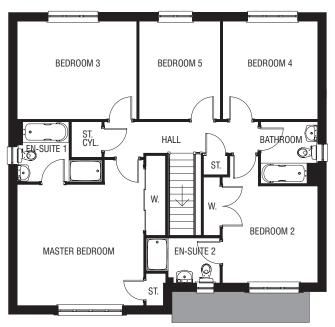

## THE LANGHOLM - A 5 BEDROOM DETACHED HOME

| Total Area             | 2075 sq.ft. |                   |                |             |                 |
|------------------------|-------------|-------------------|----------------|-------------|-----------------|
| Ground Floor           | Metric      | Imperial          | First Floor    | Metric      | Imperial        |
| Lounge                 | 3727 x 5221 | 12' 2" x 17' 1"   | Master Bedroom | 4631 x 5342 | 15' 2" x 17' 6" |
| Dining Room            | 2964 x 3598 | 9' 8" x 11' 9"    | En-suite (1)   | 3100 x 2100 | 10' 2" x 6' 10" |
| Family Room            | 3308 x 3609 | 10' 10" x 11' 10" | Bedroom (2)    | 3491 x 3552 | 11' 5" x 11' 7" |
| Kitchen/Breakfast Area | 4102 x 3598 | 13' 5" x 11' 9"   | En-suite (2)   | 2698 x 1648 | 8' 10" x 5' 4"  |
| Utility                | 2105 x 1864 | 6' 10" x 6' 1"    | Bedroom (3)    | 4378 x 3595 | 14' 4" x 11' 9" |
| W.C.                   | 2684 x 1372 | 8' 9" x 4' 6"     | Bedroom (4)    | 3479 x 3595 | 11' 5" x 11' 9" |
| Double Garage          | 5341 x 5338 | 17' 6" x 17' 6"   | Bedroom (5)    | 2973 x 3595 | 9' 9" x 11' 9"  |
|                        |             |                   | Rathroom       | 2000 v 2265 | 6' 10" y 7' 5"  |

FIRST FLOOR