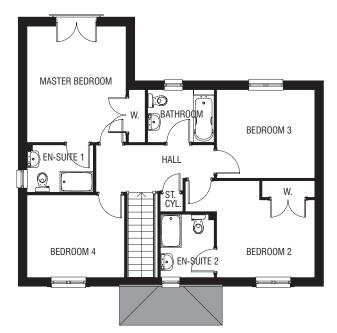

## THE CRIEFF - A 4 BEDROOM DETACHED HOME

| Total Area         | 1545 sq.ft. |                  |                |             |                 |
|--------------------|-------------|------------------|----------------|-------------|-----------------|
| Ground Floor       | Metric      | Imperial         | First Floor    | Metric      | Imperial        |
| Lounge             | 3485 x 5478 | 11' 5" x 17' 11" | Master Bedroom | 4669 x 4095 | 15' 3" x 13' 5" |
| Dining/Family Room | 3485 x 2800 | 11' 5" x 9' 2"   | En-suite       | 2857 x 1700 | 9' 4 " x 5' 6"  |
| Kitchen/Breakfast  | 3228 x 4487 | 10' 7" x 14' 8"  | Bedroom (2)    | 2838 x 4096 | 9' 3" x 13' 5"  |
| Utility            | 1800 x 2659 | 5' 10" x 8'8"    | Bedroom (3)    | 3028 x 4468 | 9' 11" x 14' 7" |
| W.C.               | 1800 x 1122 | 5' 10" x 3' 8"   | Bedroom (4)    | 3510 x 3493 | 11' 6" x 11' 5" |
| Garage             | 2750 x 5370 | 9' 0" x 17' 7"   | Bathroom       | 2000 x 2699 | 6' 6" x 8' 10"  |