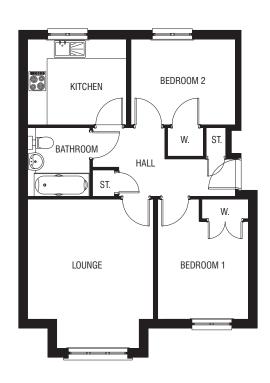

#### 2 BEDROOM APARTMENTS

6'11" x 6'3"

#### Apartment Type S.1

Bathroom

#### **Total Area** 634 sq ft Metric Imperial Lounge 4604 x 3877 15'1 x 12'8" Kitchen 3051 x 2644 10'0" x 8'8" Bedroom 1 3704 x 2796 12'1" x 9'2" Bedroom 2 3222 x 2644 10'6" x 8'8"

2116 x 1917

All room dimensions are to a maximum measurement.