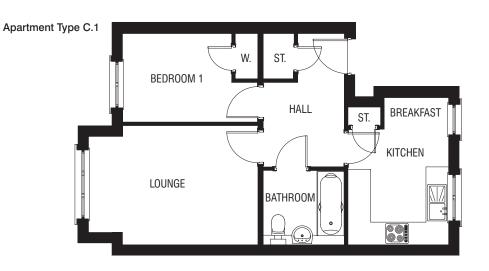

#### Apartment Type C.1

**Total Area** 492 sq ft Metric Imperial Lounge 4490 x 3158 14'8" x 10'4" Kitchen/Breakfast 3900 x 2667 12'9" x 8'9" Bedroom 3590 x 2344 11'9" x 7'8" Bathroom 2150 x 1967 7'0" x 6'5"

All room dimensions are to a maximum measurement.