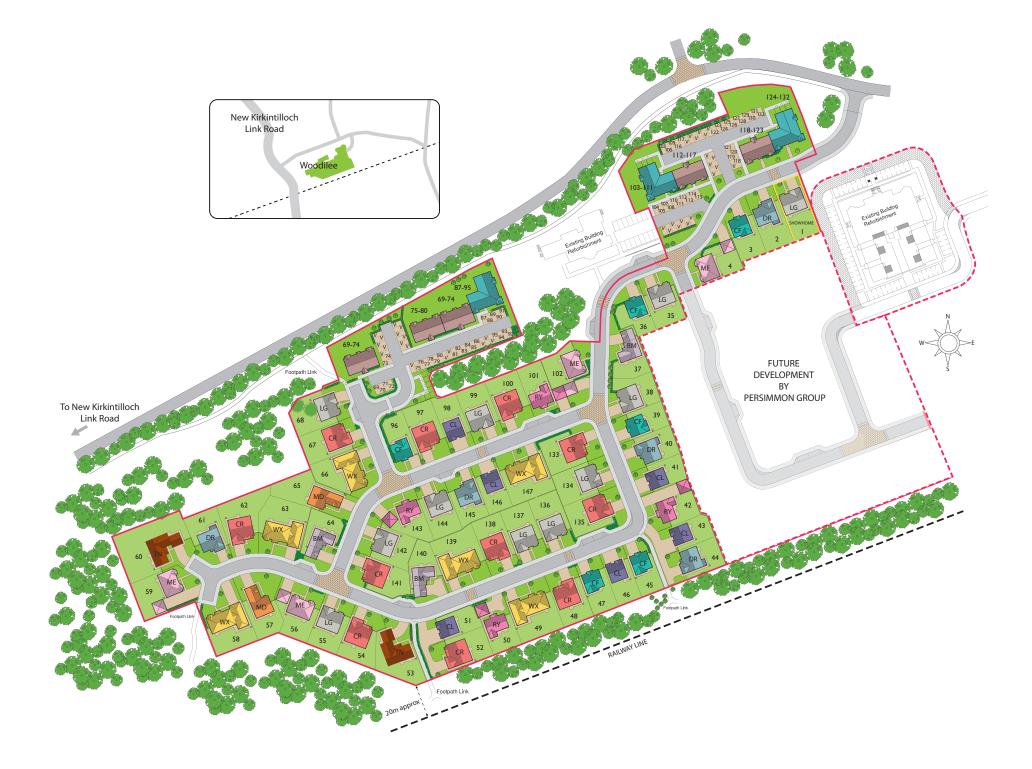

## CHARLES CHURCH AT WOODILEE

Type S.1 and S.2 apartments. All 2 bedrooms. see apartment layouts page for plot numbers.

Type C.1, C.2, C.3, C.4 and C.5 apartments. 1 and 2 bedrooms. see apartment layouts page for plot numbers.

| CL | Crail    | <b>4 bedroom</b><br>Plots: 41, 43, 46, 51, 98, 146 | 1431 sq ft |
|----|----------|----------------------------------------------------|------------|
| CF | Crieff   | <b>4 bedroom</b><br>Plots: 3, 36, 39, 45, 47, 96   | 1545 sq ft |
| RY | Rothesay | <b>4 bedroom</b><br>Plots: 42, 50, 101, 143        | 1735 sq ft |
| DR | Drymen   | 4 bedroom                                          | 1826 sq ft |
| DK |          | Plots: 2, 40, 44, 61, 145                          | 1020 09 10 |
| BM | Blenheim |                                                    | 1936 sq ft |

| MD | Melford  | <b>5 bedroom</b> Plots: 57, 65                                          | 2087 sq ft |
|----|----------|-------------------------------------------------------------------------|------------|
| ME | Manse    | <b>4 bedroom</b><br>Plots: 4, 56, 59, 102                               | 2190 sq ft |
| CR | Crathie  | <b>5 bedroom</b> Plots: 48, 52, 54, 62, 67, 97, 100, 133, 135, 138, 141 | 2279 sq ft |
| TN | Tennyson | <b>5 bedroom</b><br>Plots: 53, 60                                       | 2513 sq ft |
| WX | Wessex   | <b>5 bedrooms</b><br>Plots: 49, 58, 63, 66, 139, 147                    | 2614 sq ft |