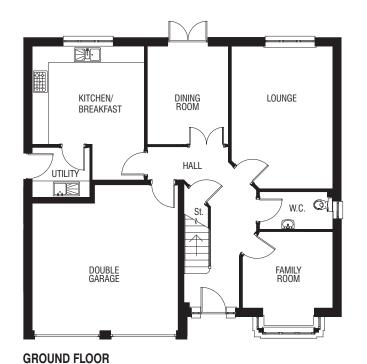

## THE CRAIL - A 4 BEDROOM DETACHED HOME

Total Area 1431 sq.ft.

| Ground Floor           | Metric      | Imperial        | First Floor    | Metric      | Imperial        |
|------------------------|-------------|-----------------|----------------|-------------|-----------------|
| Lounge                 | 3273 x 5492 | 10' 8" x 18' 0" | Master Bedroom | 3273 x 4933 | 10' 8" x 16' 2" |
| Kitchen/Breakfast Area | 8133 x 4153 | 26' 8" x 13' 7" | En-suite       | 2159 x 2376 | 7' 1 " x 7' 9"  |
| W.C.                   | 1838 x 1283 | 6' 0" x 4' 2"   | Bedroom (2)    | 3273 x 3620 | 10' 8" x 11' 10 |
| Garage                 | 2427 x 5153 | 7' 11" x 16'10" | Bedroom (3)    | 2515 x 5823 | 8' 3" x 19' 1"  |
|                        |             |                 | Bedroom (4)    | 2528 x 3374 | 8' 3" x 11' 0"  |
|                        |             |                 | Bathroom       | 2201 x 2430 | 7' 2" x 7' 11"  |