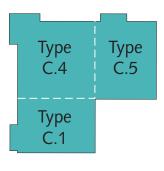

#### Apartment Type C.1

**Total Area** 492 sq ft Metric Imperial Lounge 4490 x 3158 14'8" x 10'4" Kitchen/Breakfast 3900 x 2667 12'9" x 8'9" Bedroom 3590 x 2344 11'9" x 7'8" Bathroom 2150 x 1967 7'0" x 6'5"

### 2 BEDROOM APARTMENTS

| Apartment Type C.3  |                     | Apartment Type C.4 | 1                   |                     | Apartment Type C.5 |                    |                        |                |  |  |
|---------------------|---------------------|--------------------|---------------------|---------------------|--------------------|--------------------|------------------------|----------------|--|--|
| Total Area          | 650 sq ft           |                    | Total Area          | 778 sq ft           |                    | Total Area         | 650 sq ft              |                |  |  |
|                     | Metric              | Imperial           |                     | Metric              | Imperial           |                    | Metric                 | Imperial       |  |  |
| Lounge              | 5135 x 3196         | 16'10" x 10'5"     | Lounge/Dining       | 6366 x 4040         | 20'10" x 13'3"     | Lounge             | 5135 x 3196            | 16'10" x 10'5" |  |  |
| Kitchen             | 2911 x 1932         | 9'6" x 6'4"        | Kitchen             | 3129 x 2600         | 10'3" x 8'6"       | Kitchen            | 2810 x 2911            | 9'2" x 9'6"    |  |  |
| Bedroom 1           | 3113 x 2911         | 10'2" x 9'6"       | Bedroom 1           | 3644 x 2749         | 11'11" x 9'0"      | Bedroom 1          | 3400 x 2911            | 11'1" x 9'6"   |  |  |
| Bedroom 2           | 3396 x 3113         | 11'1" x 10'2"      | En-suite 1          | 2991 x 1411         | 9'9" x 4'7"        | Bedroom 2          | 3396 x 3113            | 11'1" x 10'2"  |  |  |
| Bathroom            | 2100 x 1967         | 6'10" x 6'5"       | Bedroom 2           | 4275 x 3155         | 14'0" x 10'4"      | Bathroom           | 2100 x 1967            | 6'10" x 6'5"   |  |  |
|                     |                     |                    | Bathroom            | 2195 x 1958         | 7'2" x 6'5"        |                    |                        |                |  |  |
| All room dimensions | are to a maximum me | easurement.        | All room dimensions | are to a maximum me | easurement.        | All room dimensior | ns are to a maximum me | easurement.    |  |  |