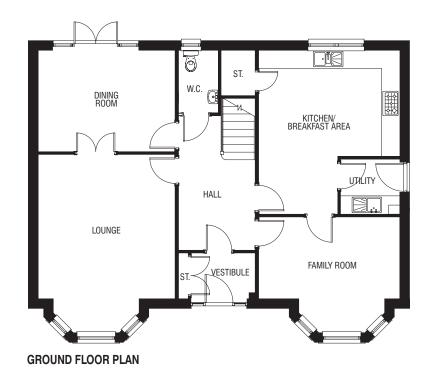

## THE CRATHIE - A 5 BEDROOM DETACHED HOME

| Total Area             | 2279 sq.ft. |                  |                |             |                  |
|------------------------|-------------|------------------|----------------|-------------|------------------|
| Ground Floor           | Metric      | Imperial         | First Floor    | Metric      | Imperial         |
| Lounge                 | 3950 x 6555 | 12' 11" x 21' 6" | Master Bedroom | 4644 x 5884 | 15' 2" x 19' 3"  |
| Dining Room            | 3151 x 3243 | 10' 4" x 10' 7"  | En-suite (1)   | 3115 x 2693 | 10' 2" x 8' 10"  |
| Family Room            | 3170 x 4173 | 10' 4" x 13' 8"  | Bedroom (2)    | 3979 x 4483 | 13' 0" x 14' 8"  |
| Kitchen/Breakfast Area | 3682 x 4554 | 12' 0" x 14' 11" | En-suite (2)   | 1861 x 2199 | 6' 1" x 7' 1"    |
| Utility                | 2709 x 1835 | 8' 10" x 6' 0"   | Bedroom (3)    | 4264 x 4030 | 13' 11" x 13' 2" |
| W.C.                   | 1845 x 2096 | 6' 0" x 6' 10"   | Bedroom (4)    | 3854 x 3279 | 12' 7" x 10' 9"  |
| Double Garage          | 5413 x 5731 | 17' 9" x 18' 9"  | Bedroom (5)    | 2782 x 3279 | 9' 1" x 10' 9"   |
|                        |             |                  | Bathroom       | 2995 x 2211 | 9' 9" x 7' 3"    |