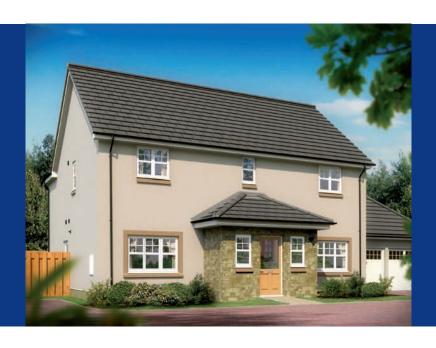

## THE CRIEFF - A 4 BEDROOM DETACHED HOME

| Total Area         | 1545 sq.ft. |                  |                |             |                 |
|--------------------|-------------|------------------|----------------|-------------|-----------------|
| Ground Floor       | Metric      | Imperial         | First Floor    | Metric      | Imperial        |
| Lounge             | 3485 x 5478 | 11' 5" x 17' 11" | Master Bedroom | 4669 x 4095 | 15' 3" x 13' 5" |
| Dining/Family Room | 3485 x 2800 | 11' 5" x 9' 2"   | En-suite       | 2857 x 1700 | 9' 4 " x 5' 6"  |
| Kitchen/Breakfast  | 3228 x 4487 | 10' 7" x 14' 8"  | Bedroom (2)    | 2838 x 4096 | 9' 3" x 13' 5"  |
| Utility            | 1800 x 2659 | 5' 10" x 8'8"    | Bedroom (3)    | 3028 x 4468 | 9' 11" x 14' 7" |
| W.C.               | 1800 x 1122 | 5' 10" x 3' 8"   | Bedroom (4)    | 3510 x 3493 | 11' 6" x 11' 5" |
| Garage             | 2750 x 5370 | 9' 0" x 17' 7"   | Bathroom       | 2000 x 2699 | 6' 6" x 8' 10"  |