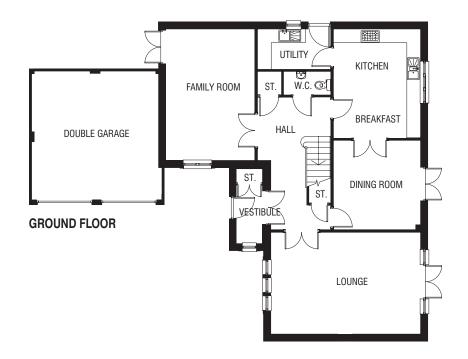

## THE LANGHOLM - A 5 BEDROOM DETACHED HOME

| Total Area             | 2075 sq.ft. |                   |                |             |                 |
|------------------------|-------------|-------------------|----------------|-------------|-----------------|
| Ground Floor           | Metric      | Imperial          | First Floor    | Metric      | Imperial        |
| Lounge                 | 3727 x 5221 | 12' 2" x 17' 1"   | Master Bedroom | 4631 x 5342 | 15' 2" x 17' 6" |
| Dining Room            | 2964 x 3598 | 9' 8" x 11' 9"    | En-suite (1)   | 3100 x 2100 | 10' 2" x 6' 10" |
| Family Room            | 3308 x 3609 | 10' 10" x 11' 10" | Bedroom (2)    | 3491 x 3552 | 11' 5" x 11' 7" |
| Kitchen/Breakfast Area | 4102 x 3598 | 13' 5" x 11' 9"   | En-suite (2)   | 2698 x 1648 | 8' 10" x 5' 4"  |
| Utility                | 2105 x 1864 | 6' 10" x 6' 1"    | Bedroom (3)    | 4378 x 3595 | 14' 4" x 11' 9" |
| W.C.                   | 2684 x 1372 | 8' 9" x 4' 6"     | Bedroom (4)    | 3479 x 3595 | 11' 5" x 11' 9" |
| Double Garage          | 5341 x 5338 | 17' 6" x 17' 6"   | Bedroom (5)    | 2973 x 3595 | 9' 9" x 11' 9"  |
|                        |             |                   | Rathroom       | 2000 v 2265 | 6' 10" y 7' 5"  |