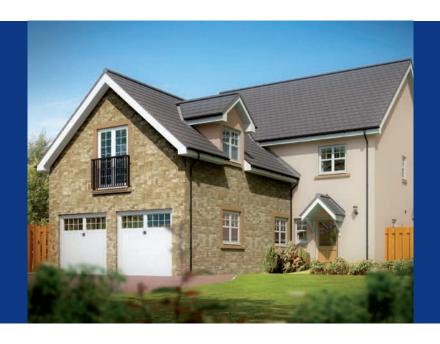

## THE ROTHESAY - A 4 BEDROOM DETACHED HOME

| Total Area             | 1735 sq.ft. |                 |                |             |                 |
|------------------------|-------------|-----------------|----------------|-------------|-----------------|
| Ground Floor           | Metric      | Imperial        | First Floor    | Metric      | Imperial        |
| Lounge                 | 3485 x 6768 | 11' 5" x 22' 2" | Master Bedroom | 3568 x 4200 | 11' 8" x 13' 9" |
| Dining Room            | 3485 x 3845 | 11' 5" x 12' 7" | En-suite (1)   | 2388 x 1705 | 7' 10" x 5' 7"  |
| Kitchen                | 3568 x 3210 | 11' 8" x 10' 6" | Bedroom (2)    | 4663 x 3488 | 15' 3" x 11' 5" |
| Family/Breakfast Area  | 4778 x 2792 | 15' 8" x 9' 1"  | En-suite (2)   | 1935 x 2277 | 6' 4" x 7' 5"   |
| Utility                | 1900 x 1791 | 6' 2" x 5' 10"  | Bedroom (3)    | 3535 x 3190 | 11' 7" x 10' 5" |
| W.C.                   | 1175 x 1791 | 3' 10" x 5' 10" | Bedroom (4)    | 3510 x 2975 | 11' 6" x 9' 9"  |
| Detached Double Garage | 5920 x 5685 | 19' 5" x 18' 7" | Bathroom       | 2395 x 1900 | 7' 10" x 6' 2"  |