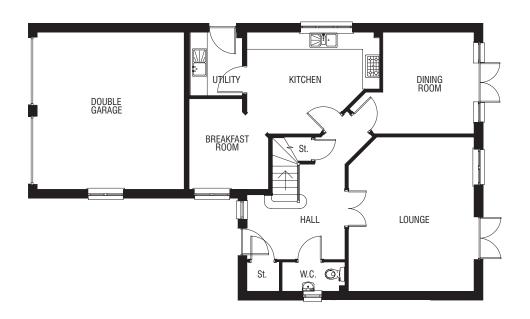

## THE ROTHESAY - A 4 BEDROOM DETACHED HOME

| Total Area             | 1735 sq.ft. |                 |                |             |                 |
|------------------------|-------------|-----------------|----------------|-------------|-----------------|
| Ground Floor           | Metric      | Imperial        | First Floor    | Metric      | Imperial        |
| Lounge                 | 3485 x 6768 | 11' 5" x 22' 2" | Master Bedroom | 3568 x 4200 | 11' 8" x 13' 9" |
| Dining Room            | 3485 x 3845 | 11' 5" x 12' 7" | En-suite (1)   | 2388 x 1705 | 7' 10" x 5' 7"  |
| Kitchen                | 3568 x 3210 | 11' 8" x 10' 6" | Bedroom (2)    | 4663 x 3488 | 15' 3" x 11' 5" |
| Family/Breakfast Area  | 4778 x 2792 | 15' 8" x 9' 1"  | En-suite (2)   | 1935 x 2277 | 6' 4" x 7' 5"   |
| Utility                | 1900 x 1791 | 6' 2" x 5' 10"  | Bedroom (3)    | 3535 x 3190 | 11' 7" x 10' 5" |
| W.C.                   | 1175 x 1791 | 3' 10" x 5' 10" | Bedroom (4)    | 3510 x 2975 | 11' 6" x 9' 9"  |
| Detached Double Garage | 5920 x 5685 | 19' 5" x 18' 7" | Bathroom       | 2395 x 1900 | 7' 10" x 6' 2"  |