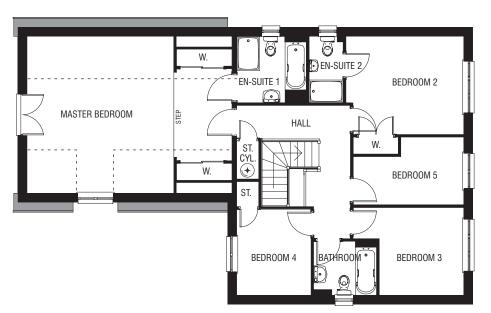

## THE ROTHESAY - A 4 BEDROOM DETACHED HOME

| Total Area             | 1735 sq.ft. |                 |                |             |                 |
|------------------------|-------------|-----------------|----------------|-------------|-----------------|
| Ground Floor           | Metric      | Imperial        | First Floor    | Metric      | Imperial        |
| Lounge                 | 3485 x 6768 | 11' 5" x 22' 2" | Master Bedroom | 3568 x 4200 | 11' 8" x 13' 9" |
| Dining Room            | 3485 x 3845 | 11' 5" x 12' 7" | En-suite (1)   | 2388 x 1705 | 7' 10" x 5' 7"  |
| Kitchen                | 3568 x 3210 | 11' 8" x 10' 6" | Bedroom (2)    | 4663 x 3488 | 15' 3" x 11' 5" |
| Family/Breakfast Area  | 4778 x 2792 | 15' 8" x 9' 1"  | En-suite (2)   | 1935 x 2277 | 6' 4" x 7' 5"   |
| Utility                | 1900 x 1791 | 6' 2" x 5' 10"  | Bedroom (3)    | 3535 x 3190 | 11' 7" x 10' 5" |
| W.C.                   | 1175 x 1791 | 3' 10" x 5' 10" | Bedroom (4)    | 3510 x 2975 | 11' 6" x 9' 9"  |
| Detached Double Garage | 5920 x 5685 | 19' 5" x 18' 7" | Bathroom       | 2395 x 1900 | 7' 10" x 6' 2"  |